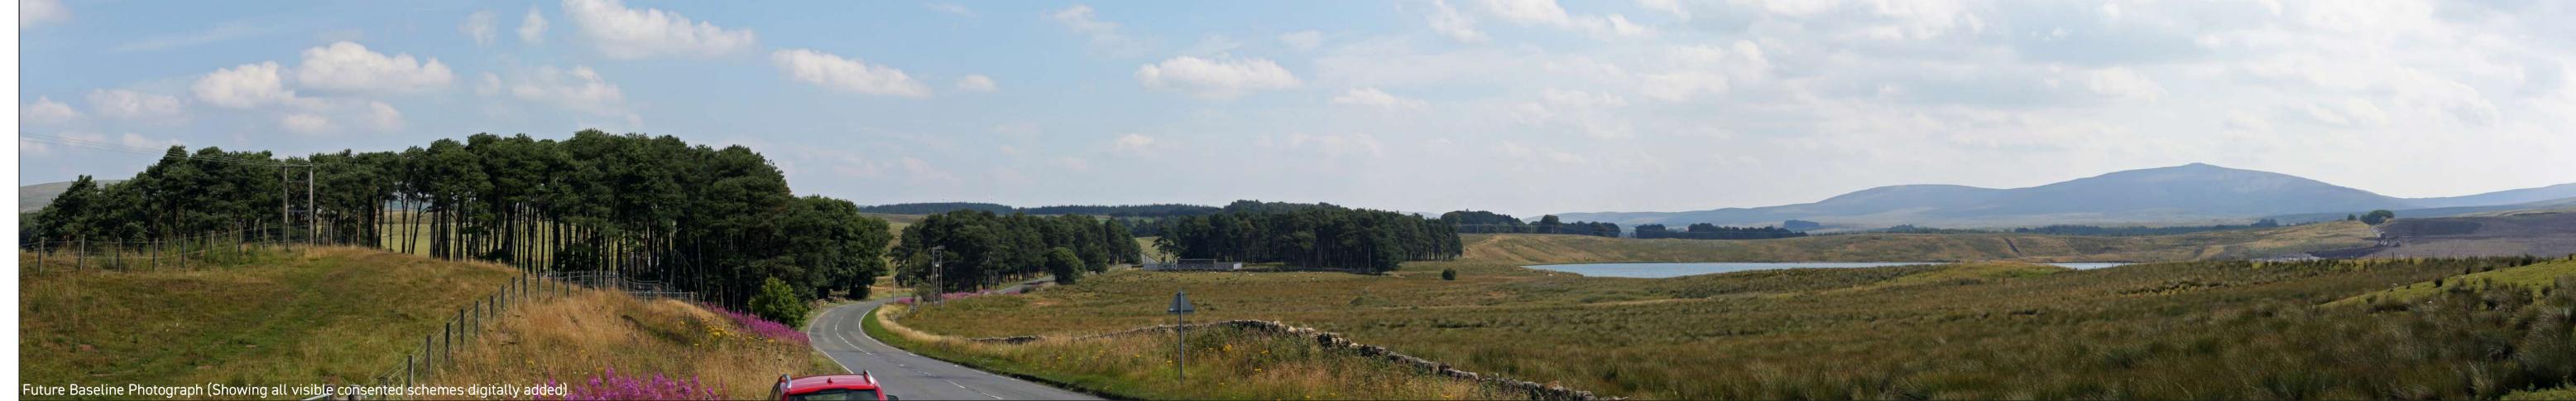

Cumulative Wireline Drawing

Figure 6.45 (sheet B) **Viewpoint 14: Nether Wellwood (A70)** DOUGLAS WEST WIND FARM EXTENSION

**Viewpoint Information OS Reference:** E 264995, N 625824 Ground level: 205m (AOD)

Distance to nearest turbine: 15,308m (T1) Bearing to centre of photograph: 70.2°

Angle of view: 90° (cylindrical) Principal distance: 500mm

Camera: Canon EOS 5D Mark III Lens: 50mm Fixed Focal Lens Height: 1.5m

Existing Scheme Subject to Planning Application Consented Schemes Subject to Planning Application

Proposed Douglas West Wind Farm Extension

Consented / Under Construction Schemes

Penbreck

Operational Schemes

Planning (Resubmission)

**Date & Time:** 26/07/2018 10:15

1 4 9 5 Proposed Douglas West Wind Farm Extension Wireline Drawing

Figure 6.45 (sheet C)
Viewpoint 14: Nether Wellwood (A70)
DOUGLAS WEST WIND FARM EXTENSION