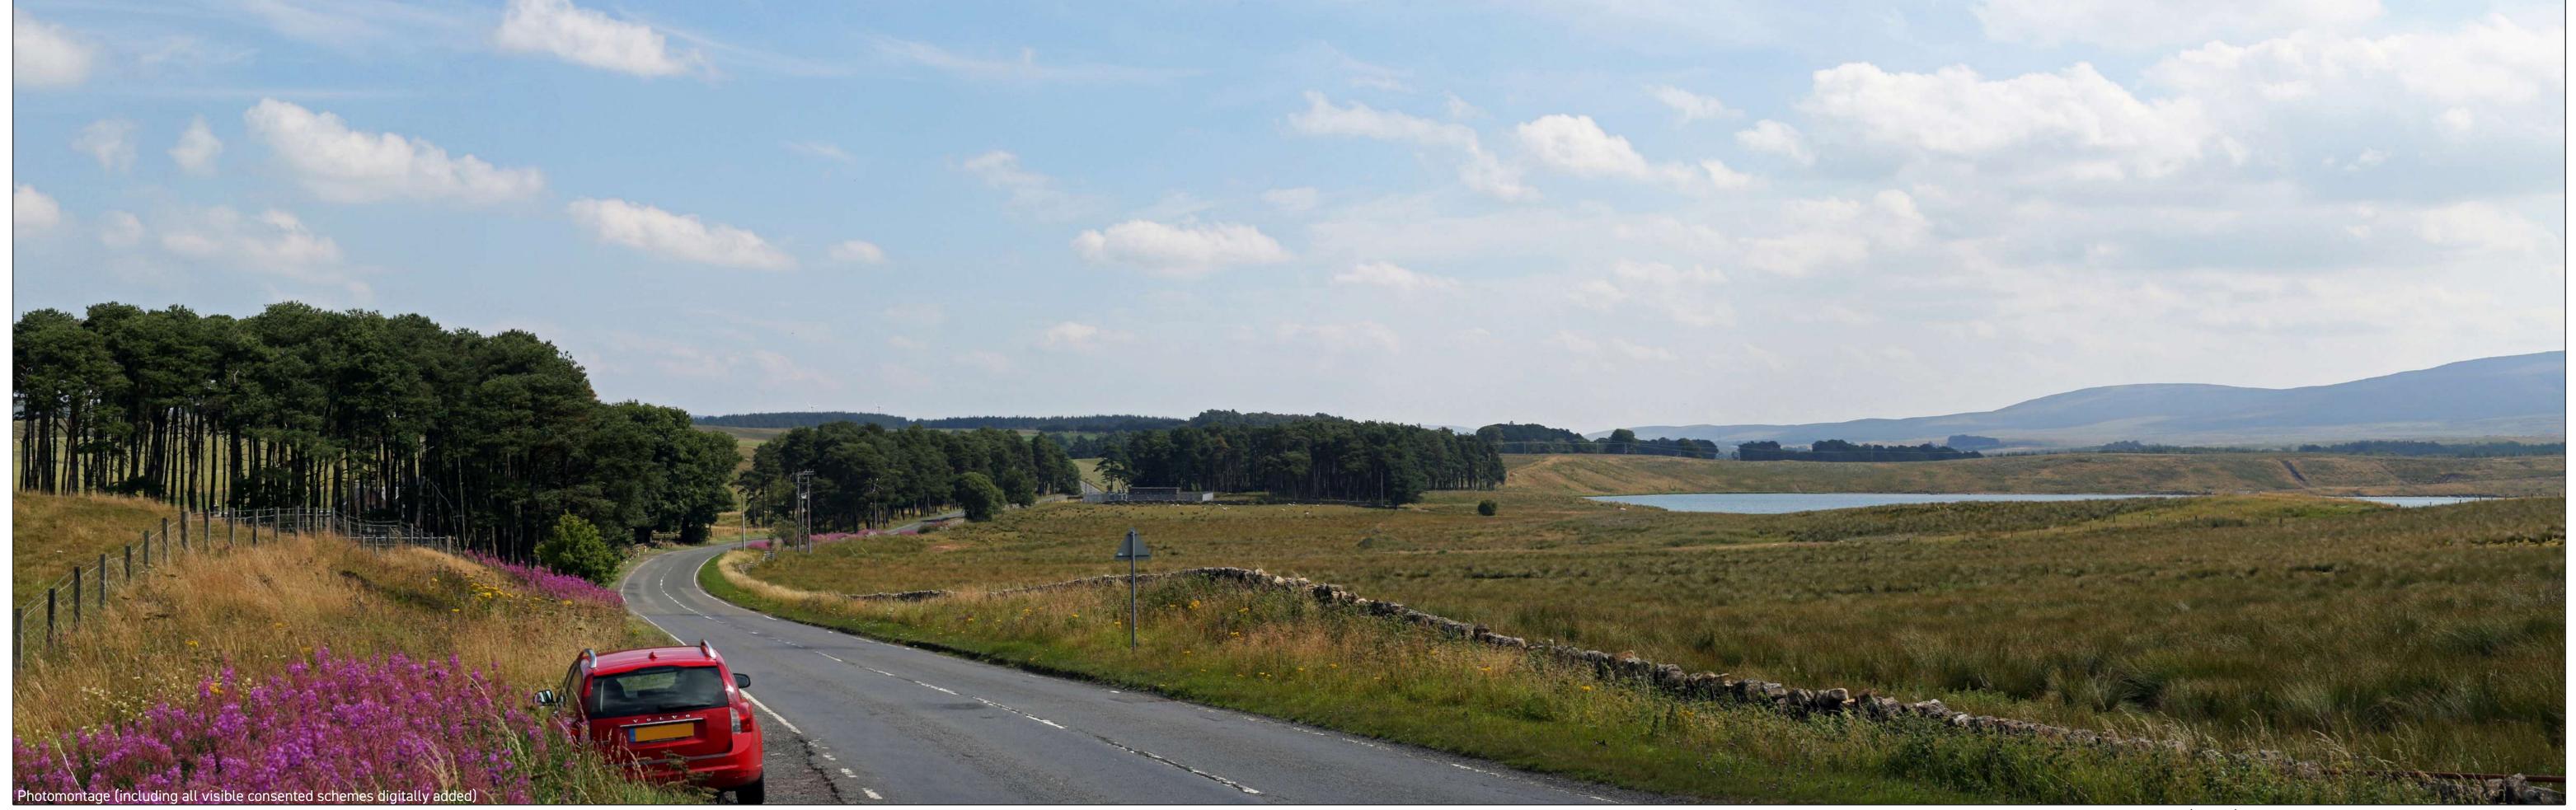

Height: 1.5m Date & Time: 26/07/2018 10:15

Figure 6.45 (sheet C)
Viewpoint 14: Nether Wellwood (A70)
DOUGLAS WEST WIND FARM EXTENSION

Angle of view: 53.5° (planar)
Principal distance: 812.5mm
Paper size: 841 x 297 mm (half A1)
Correct printed image size: 820 x 260mm

Camera: Canon EOS 5D Mark III Lens: 50mm Fixed Focal Lens

Height: 1.5m Date & Time: 26/07/2018 10:15