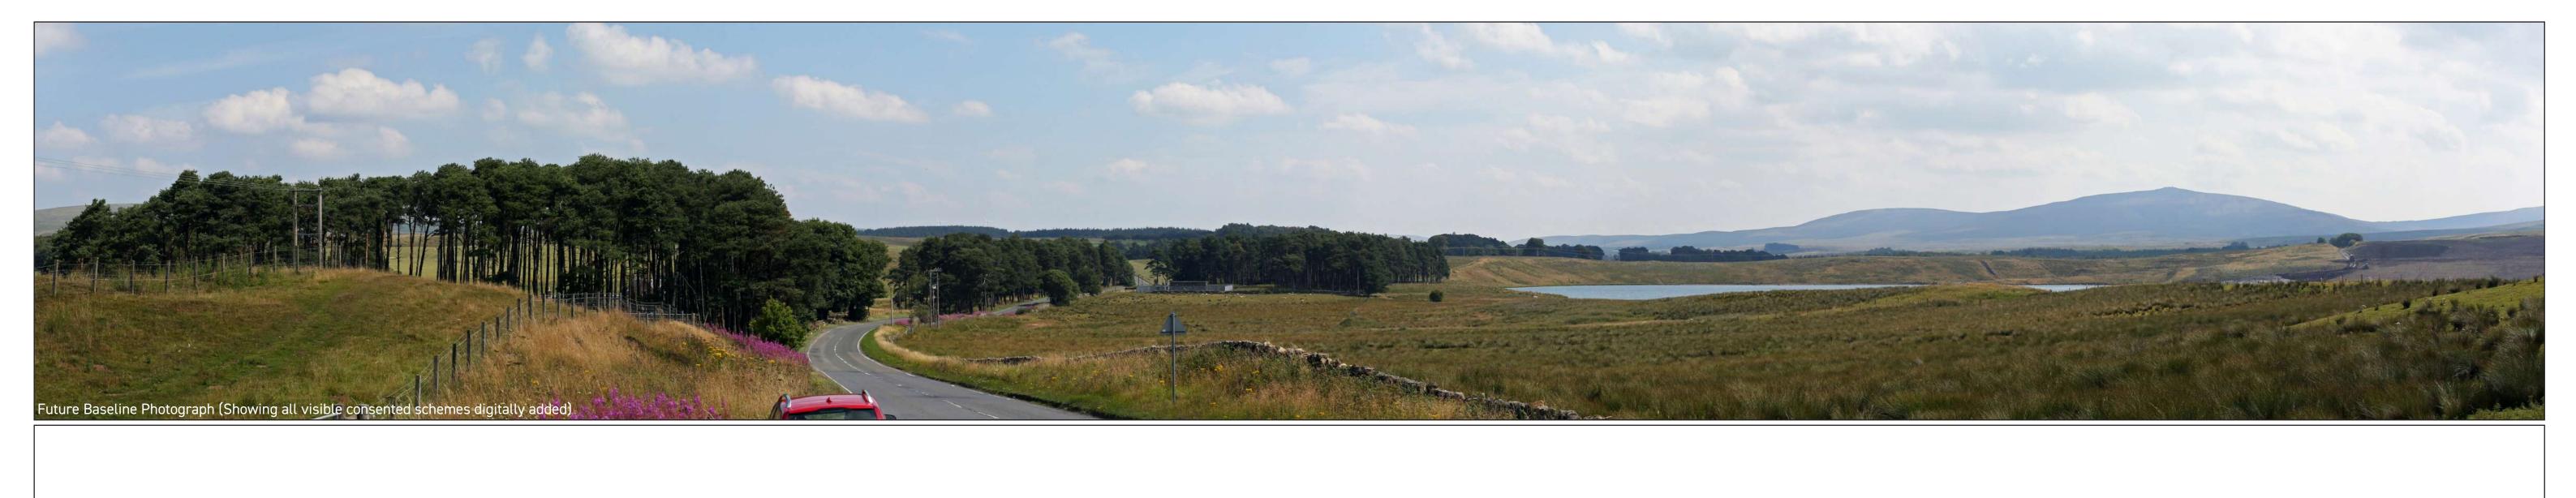

Planning (Resubmission)

**Date & Time:** 26/07/2018 10:15

1 4 9 5 Proposed Douglas West Wind Farm Extension Wireline Drawing

Figure 6.45 (sheet C)
Viewpoint 14: Nether Wellwood (A70)
DOUGLAS WEST WIND FARM EXTENSION

Angle of view: 53.5° (planar)
Principal distance: 812.5mm
Paper size: 841 x 297 mm (half A1)
Correct printed image size: 820 x 260mm

Camera: Canon EOS 5D Mark III Lens: 50mm Fixed Focal Lens Height: 1.5m