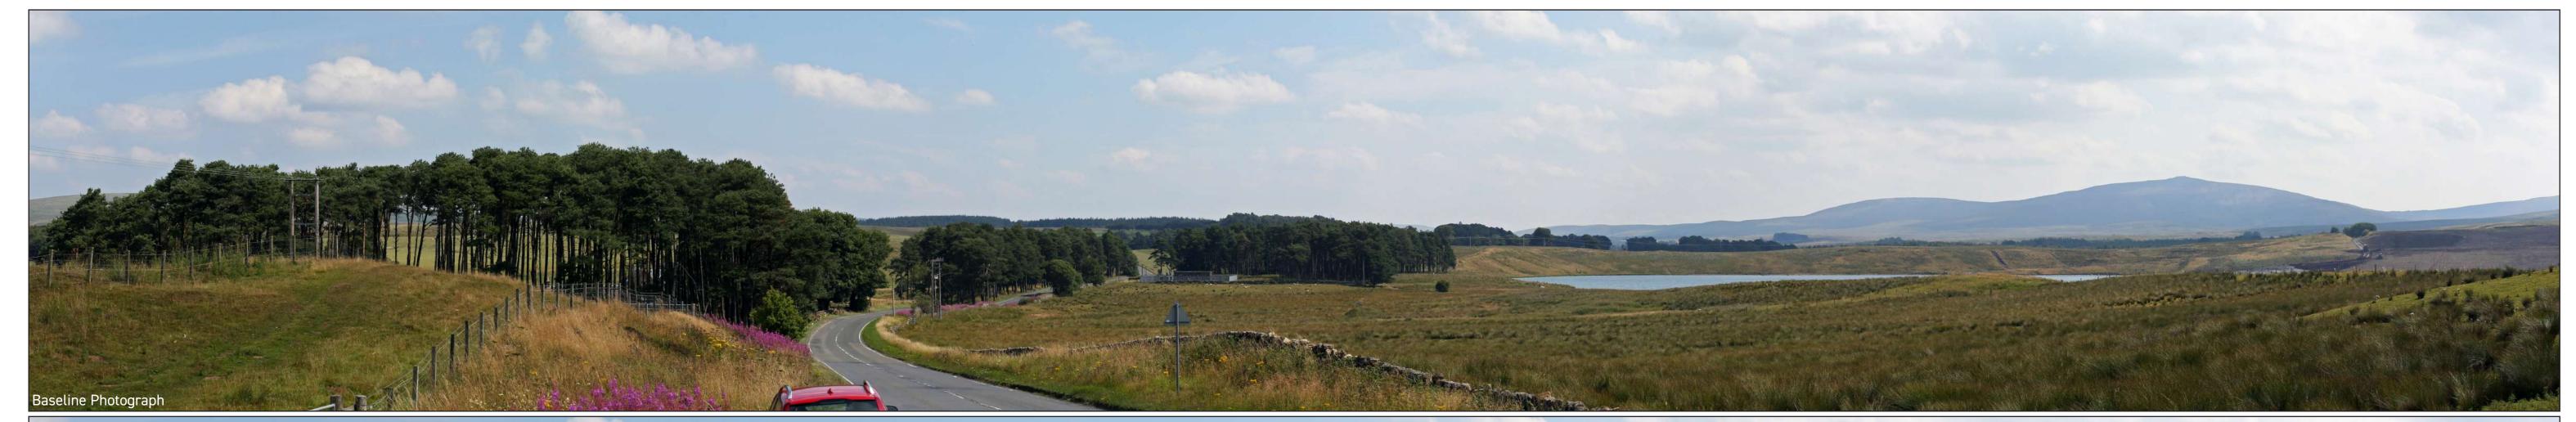

Figure 6.45 (sheet A) Viewpoint 14: Nether Wellwood (A70) DOUGLAS WEST WIND FARM EXTENSION

**Viewpoint Information OS Reference:** E 264995, N 625824 Ground level: 205m (AOD)

Distance to nearest turbine: 15,308m (T1) Bearing to centre of photograph: 70.2°

Angle of view: 90° (cylindrical) Principal distance: 500mm

Camera: Canon EOS 5D Mark III Lens: 50mm Fixed Focal Lens

Height: 1.5m Date & Time: 26/07/2018 10:15

**Hagshaw Hill Extension Hagshaw Hill Repowering Cumberhead Resubmission** Galawhistle **Nutberry** Hagshaw Hill \*\*\* Cumberhead **Douglas West Extension** 